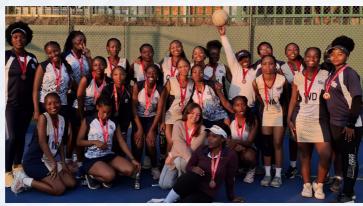

## Netball

On Saturday, 17 May, our HS Netball teams (U15A, U17, and U19) participated in the SACSSA tournament, competing against seven other schools. Huge congratulations to the U15 and U19 teams for an outstanding performance, claiming silver medals

in 2nd place! Well done to the coaches for their dedication and expertise. A big shoutout to the U17 team for their diligence and commitment on the court - great effort.

Friendly Reminder: School fees must be paid in advance, before the 7th of each month, 12 Months of the year.