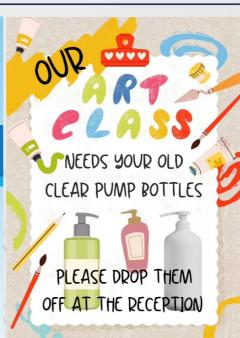

Please note we will be hosting the SACSSA JUNIOR SIX-A-SIDE SOCCER TOURNAMENT at TKSWR on Saturday 7 June 2024 with our U9, U11 U13 x 2 and u13 Girls teams competing.

Please Note: In case of absenteeism a doctor's note must be provided for all summative assessments (tests, orals, practical assessments etc) missed.