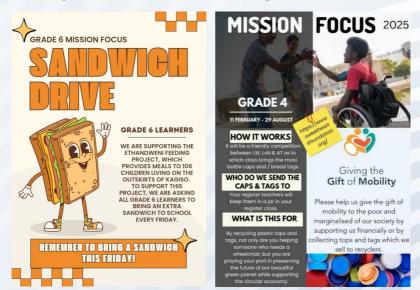

Please note we will be hosting the SACSSA JUNIOR SIX-A-SIDE SOCCER TOURNAMENT at TKSWR on Saturday 7 June 2024 with our U9, U11 U13 x 2 and u13 Girls teams competing.

Please Note: In case of absenteeism a doctor's note must be provided for all summative assessments (tests, orals, practical assessments etc) missed.