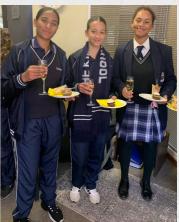

## Principal's Tea for the Grade II top achievers

On Friday, 23 May, Mr Theron and Mrs Schoonwinkel hosted a Principal's Tea for the Grade 11 top achievers. We celebrated their results from the past semester and encouraged them through prayer for the upcoming exams. May they continue to be faithful in their commitment to multiply their talents to the glory of God.

Well done Tristan Bastiaans, Bokang Mokoena, Danielle Naidoo, Maya Swanepoel, Anita Underwood, Hayley Padayachee, Kirsten Ludick, Tiyamike Dickinson, and Nicole Winckworth.

Please Note: In case of absenteeism a doctor's note must be provided for all summative assessments (tests, orals, practical assessments etc) missed.