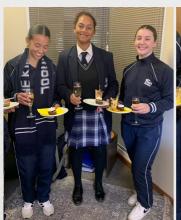

## Principal's Tea for the Grade II top achievers

On Friday, 23 May, Mr Theron and Mrs Schoonwinkel hosted a Principal's Tea for the Grade 11 top achievers. We celebrated their results from the past semester and encouraged them through prayer for the upcoming exams. May they continue to be faithful in their commitment to multiply their talents to the glory of God.

Well done Tristan Bastiaans, Bokang Mokoena, Danielle Naidoo, Maya Swanepoel, Anita Underwood, Hayley Padayachee, Kirsten Ludick, Tiyamike Dickinson, and Nicole Winckworth.

Please Note: In case of absenteeism a doctor's note must be provided for all summative assessments (tests, orals, practical assessments etc) missed.