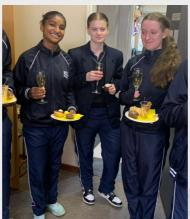

## Principal's Tea for the Grade II top achievers

On Friday, 23 May, Mr Theron and Mrs Schoonwinkel hosted a Principal's Tea for the Grade 11 top achievers. We celebrated their results from the past semester and encouraged them through prayer for the upcoming exams. May they continue to be faithful in their commitment to multiply their talents to the glory of God.

Well done Tristan Bastiaans, Bokang Mokoena, Danielle Naidoo, Maya Swanepoel, Anita Underwood, Hayley Padayachee, Kirsten Ludick, Tiyamike Dickinson, and Nicole Winckworth.

Please Note: In case of absenteeism a doctor's note must be provided for all summative assessments (tests, orals, practical assessments etc) missed.