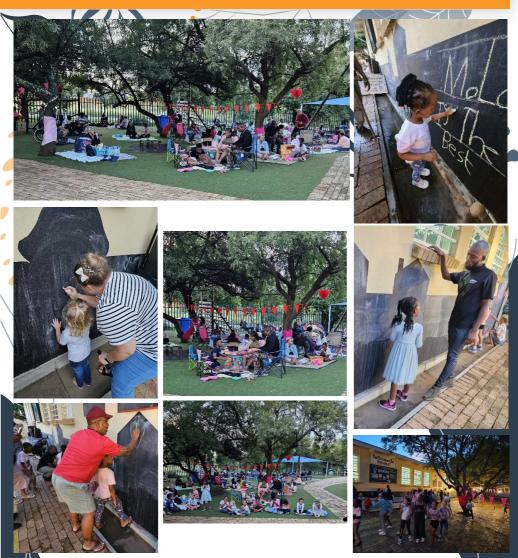

# FOUNDATION PHASE ENJOYS Moonlight Pienie

This past Friday, the Foundation Phase families had a magical evening under the stars during their Moonlight Picnic. The event was filled with laughter, delicious snacks, dancing and a wonderful sense of community as the children, their families and their teachers enjoyed the beautiful night together. The picnic was a memorable way to celebrate the start of the year with everyone enjoying getting to know other families and spreading God's love. A big thank you to all who made the evening such a success!