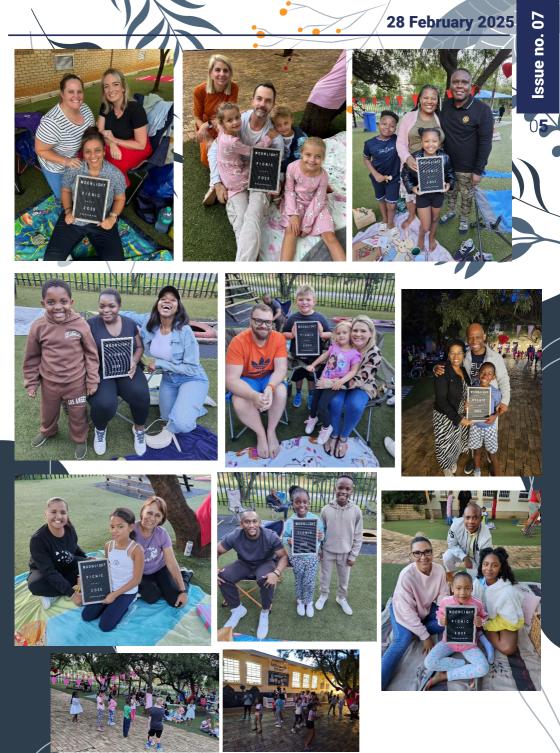

# FOUNDATION PHASE ENJOYS Moonlight Pienie

This past Friday, the Foundation Phase families had a magical evening under the stars during their Moonlight Picnic. The event was filled with laughter, delicious snacks, dancing and a wonderful sense of community as the children, their families and their teachers enjoyed the beautiful night together. The picnic was a memorable way to celebrate the start of the year with everyone enjoying getting to know other families and spreading God's love. A big thank you to all who made the evening such a success!