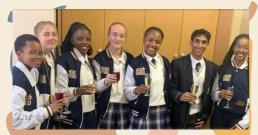

#### PRINCIPAL'S TEA held on 28 February 2025

#### Mrs V Schoonwinkel

During first break on Friday, 21 February, we celebrated seven Matric students for their unwavering dedteation and hard work. We encouraged them to keep their focus on the goal that they have set for themselves for Grade 12 and to know that they have our support and appreciation.

May you reap the reward of your diligent effort!

Pictured here: Tshepiso Motlokoa, Jordyn Henning, Naomi Dziga, Megan Jonker, Mkanyezi Nkosi, Jordan Padayachee and Khumo Seakatsie.